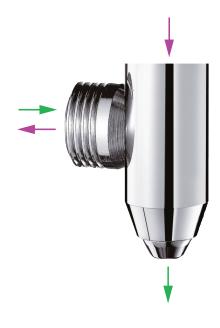

## **DESCRIPTION**

DELABIE DE880 is an auto-draining device in chrome-plated brass which automatically drains the shower head and flexible hose. It prevents water stagnation and reduces bacterial proliferation. Inlet F1/2'' with filter to connect to the bottom outlet of the mixer. Outlet M1/2'' to connect to the flexible hose. For use with a short flexible hose 834T3 or 836T3.

### **INSTALLATION**

- Inlet F1/2" with filter to connect to the bottom outlet of the mixer.
- Outlet M1/2" to connect to the flexible hose.
- For use with a short flexible hose 834T3 or 836T3.