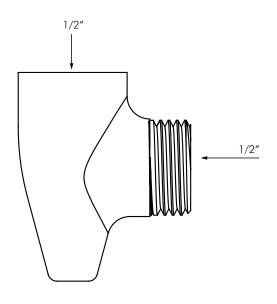

## **DESCRIPTION**

DELABIE DE880 is an auto-draining device in chrome-plated brass which automatically drains the shower head and flexible hose. It prevents water stagnation and reduces bacterial proliferation. Inlet F1/2'' with filter to connect to the bottom outlet of the mixer. Outlet M1/2'' to connect to the flexible hose. For use with a short flexible hose 834T3 or 836T3.

### **INSTALLATION**

- Inlet F1/2" with filter to connect to the bottom outlet of the mixer.
- Outlet M1/2" to connect to the flexible hose.
- For use with a short flexible hose 834T3 or 836T3.