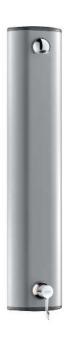

#### **DESCRIPTION**

DELABIE Securitherm DEH9639 is a surface mounted thermostatic single control shower panel for exposed installation with fixed shower head. Securitherm thermostatic mixer taps ensures immediate hot water shut off if the cold water supply fails. If the hot water fails the mixer also shuts off. Securitouch thermal insulation prevents burns to the user. Flow rate limited to 6L/min at 300kPa. Operating pressure is 100-500kPa, 300kPa is recommended. Temperature is limited to 39°C but is adjustable by the installer to the buildings' required maximum temperature. Epoxy coated aluminium shower panel with fixed shower head. Hygiene control lever L.100mm.

#### **MODEL**

**DEH9639** - Shower panel 6L/min - 3 star WELS rating.

**Auckland (Head Office)** 

20 Carr Rd, Three Kings Auckland 1041 **P:** 09 624 1115

**F**: 09 624 1110

E: sales@macdonaldindustries.co.nz