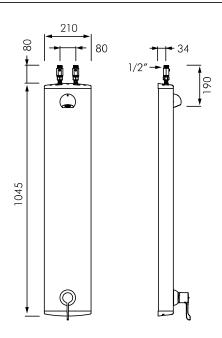

#### **DESCRIPTION**

DELABIE Securitherm DEH9639 is a surface mounted thermostatic single control shower panel for exposed installation with fixed shower head. Securitherm thermostatic mixer taps ensures immediate hot water shut off if the cold water supply fails. If the hot water fails the mixer also shuts off. Securitouch thermal insulation prevents burns to the user. Flow rate limited to 6L/min at 300kPa. Operating pressure is 100-500kPa, 300kPa is recommended. Temperature is limited to 39°C but is adjustable by the installer to the buildings' required maximum temperature. Epoxy coated aluminium shower panel with fixed shower head. Hygiene control lever L.100mm.

Supplied with top inlets with M1/2" stopcocks, filters and concealed fixings.

#### **INSTALLATION**

- For wall mounted, exposed installation.
- Concealed fixing with M1/2" connections, filters and concealed fixings.
- Flow rate limited to 6L/min at 300kPa.
- Anti-scalding failsafe, Hot water shuts off immediately if cold water fails.
- Temperature limit set to maximum 39°C (is adjustable by installer).
- Minimum 15°C difference between HW and MW.
- Maximum 15% pressure differential between HW and CW.
- Thermal shocks are possible with this mixer tap.