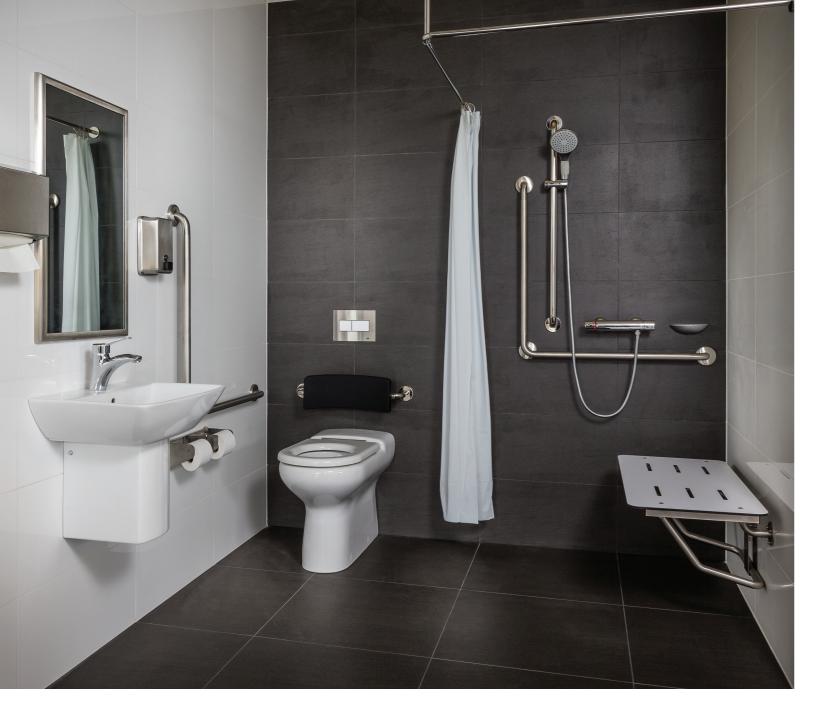

## Fold Down Toilet Support and Backrests

MacDonald Shower Systems have many innovative features to enhance hygiene and comfort for the user including CleanSeal<sup>®</sup> flange and cover and EasySlide<sup>™</sup> handset cradle. All Shower Systems are fully welded in grade 304 stainless steel Ø32mm tubing.

MacDonald and Delabie shower curtain tracks and rails are strong, safe and durable. Easy to install kitset formats with no maintenance.