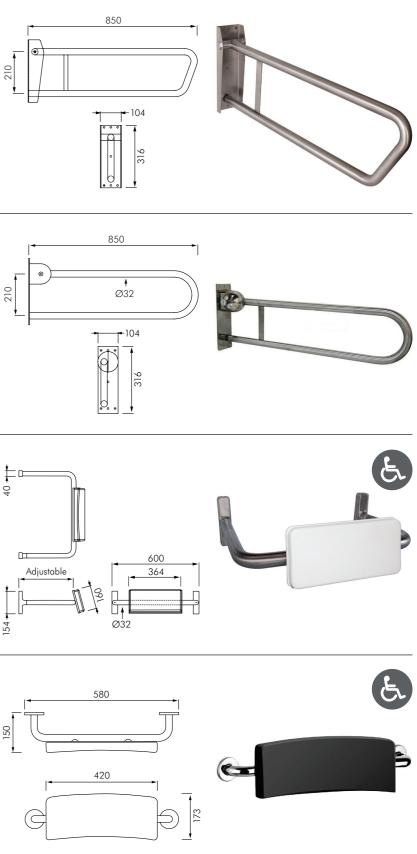

## MacDonald Rest-Ezy **Toilet Back Rest**

## BE-BT35

- Adjustable back rest for toilet
- Comfortable padded support • Ideal for accessible, aged care
- and home assist • Suitable for use with RAK CO-1245S/P disabled back
- to wall suite Complies with NZS4121 for
- accessible toilets

#### **Delabie Comfort Back Rest** DE510629

- Comfortable padded support
- Ideal for accessible, aged care and home assist
- Suitable for use with RAK back to wall and wall hung disabled toliets RA-CO1144 and 1145, or RA-CO1344 and 1345
- Complies with NZS4121 for accessible toilets

## Fold Down Toilet Support and Backrests

MacDonald Shower Systems have many innovative features to enhance hygiene and comfort for the user including CleanSeal<sup>®</sup> flange and cover and EasySlide<sup>™</sup> handset cradle. All Shower Systems are fully welded in grade 304 stainless steel Ø32mm tubing.