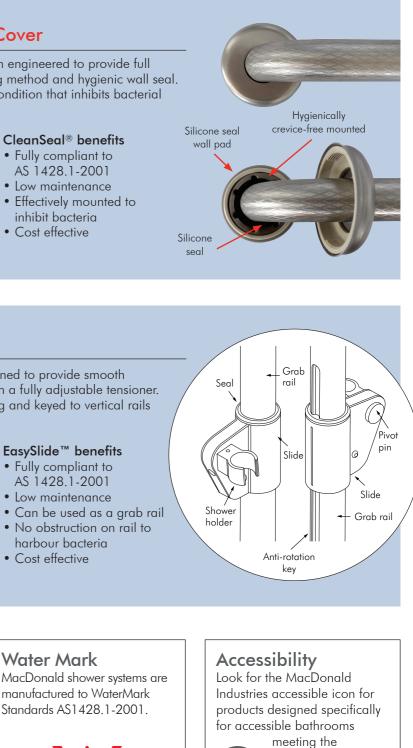

## CleanSeal® Flange and Cover

An innovative flange and cover system engineered to provide full structural strength, with a simple fixing method and hygienic wall seal. Provides easily cleaned crevice-free condition that inhibits bacterial build up.

#### CleanSeal<sup>®</sup> features

- Stainless steel
- Heavy duty flange
- Quick & easy installation
- Adjustable slide tension
- Stainless steel cover
- Silicone seals

#### inhibit bacteria • Cost effective

## EasySlide™

A unique quality handset cradle designed to provide smooth shower positioning by slide-action with a fully adjustable tensioner. The encapsulated bush is self-cleaning and keyed to vertical rails to prevent unwanted axial rotation.

#### EasySlide<sup>™</sup> features

- Stainless steel
- Concealed bearing
- Anti-rotation key
- Adjustable slide tension
- No obstruction on rail
- Self cleaning
- Optional handle (for seated users)

## EasySlide<sup>™</sup> benefits

- Fully compliant to
- AS 1428.1-2001
- Low maintenance
- Can be used as a grab rail
  - No obstruction on rail to
  - harbour bacteria
  - Cost effective