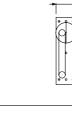

## MacDonald Rest-Ezy **Toilet Back Rest**

## BE-BT35

- Adjustable back rest for toilet
- Comfortable padded support • Ideal for accessible, aged care
- and home assist • Suitable for use with RAK CO-1245S/P disabled back
- to wall suite Complies with NZS4121 for
- accessible toilets

#### **Delabie Comfort Back Rest** DE510629

- Comfortable padded support
- Ideal for accessible, aged care and home assist
- Suitable for use with RAK back to wall and wall hung disabled toliets RA-CO1144 and 1145, or RA-CO1344 and 1345
- Complies with NZS4121 for accessible toilets

## Fold Down Toilet Support and Backrests

MacDonald Shower Systems have many innovative features to enhance hygiene and comfort for the user including CleanSeal<sup>®</sup> flange and cover and EasySlide<sup>™</sup> handset cradle. All Shower Systems are fully welded in grade 304 stainless steel Ø32mm tubing.