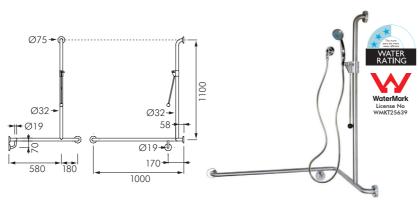

## DE2400SP

- Adjustable rail 800 1000mm
- Ø20mm stainless steel tube
- Includes 1 x 1860mm high curtain and hooks

BE-SK34R/ESH - As above but with extended slide handle (as shown)

- 1000 x 760 x 1100mm Ø32mm corner grab rail
- CleanSeal wall flange Ø75mm
- Easy slide friction slide assembly
- 1500mm hose, hand piece and elbow
- Supplied with standard slide control