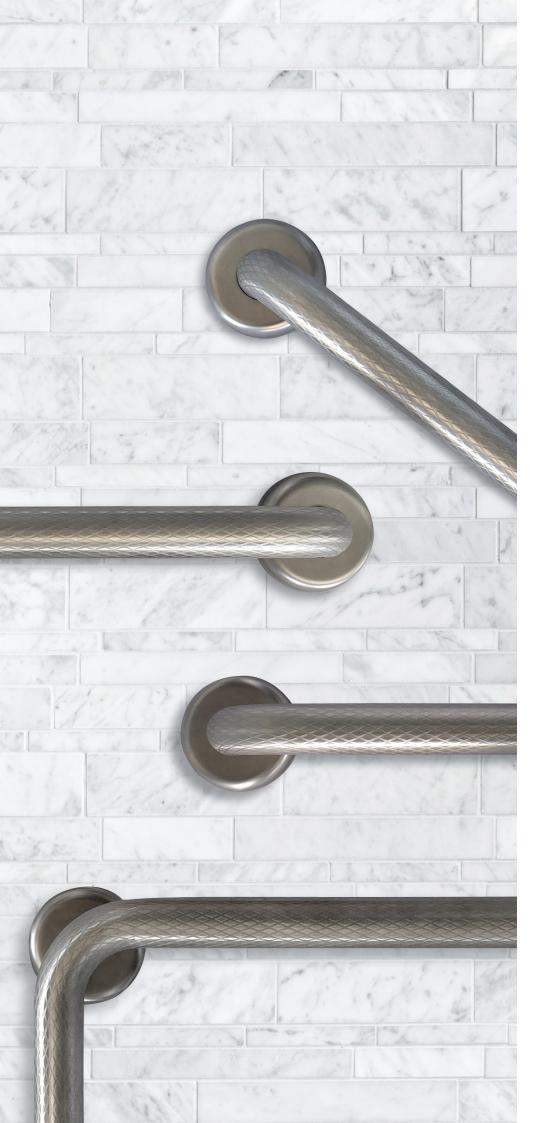

# **Grab Rails**

MacDonald Industries grab rails are designed to provide safe support and comfort for people who require assistance in bathroom environments.

- Grab Rails
- Fold Down Toilet Supports
- Toilet Back Rests
- Slide Shower Grab Rail Systems
- Shower Curtain Tracks

## **Grab Rails**

750

MacDonald stainless steel fold down toilet supports and backrests are designed to assist in mobility and comfort for the elderly and disabled in accessible and aged care toilet applications. Designed for strength and easy installation. Fully welded in grade 304 stainless steel Ø32mm tubing.