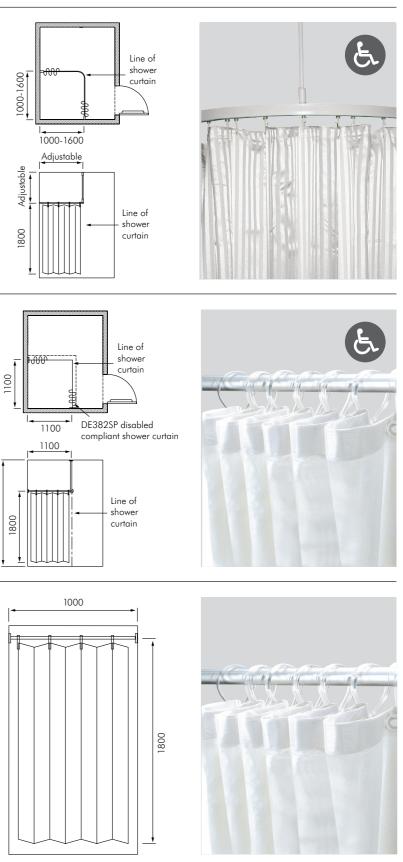

## MacDonald Corner Shower Track Kit

BE-STM160A - Shower Track Kit DE382 - White PVC 1800H x 1200W curtain (need 2) DE387 - White PVC 1800H x 1800W

- curtain (need 2)
- Adjustable track 1000 1600mm
- Supplied with adjustable ceiling support
- Complies with NZS4121 shower when installed 1100 x 1100mm dimensions

#### **Delabie Corner Shower** Rail Kit DE382SP

- Rail length 1100 x 1100mm
- Ø20mm stainless steel tube • Supplied with adjustable
- ceiling support
- Includes 2 x 1800mm high curtains and hooks
- Complies with NZS4121 for shower

#### **Delabie Straight Shower** Rail Kit

## DE2400SP

- Adjustable rail 800 1000mm
- Ø20mm stainless steel tube
- Includes 1 x 1860mm high curtain and hooks

BE-SK34R/ESH - As above but with extended slide handle (as shown)

- 1000 x 760 x 1100mm Ø32mm corner grab rail
- CleanSeal wall flange Ø75mm
- Easy slide friction slide assembly
- 1500mm hose, hand piece and elbow
- Supplied with standard slide control