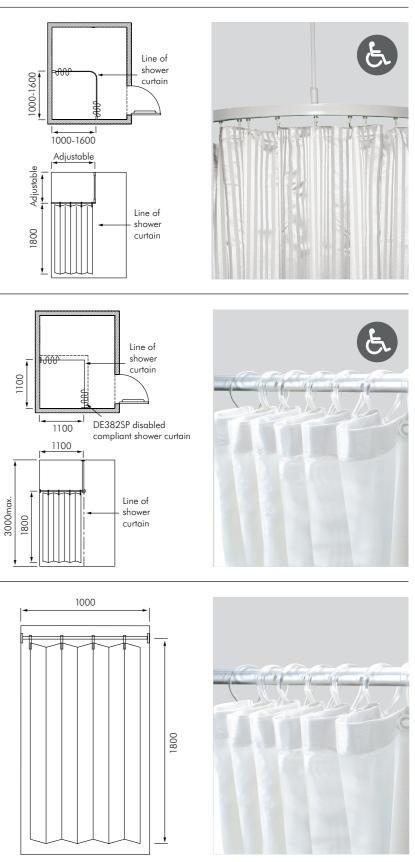

## MacDonald Corner Shower Track Kit

BE-STM160A - Shower Track Kit DE382 - White PVC 1800H x 1200W curtain (need 2) DE387 - White PVC 1800H x 1800W

- curtain (need 2)
- Adjustable track 1000 1600mm
- Supplied with adjustable ceiling support
- Complies with NZS4121 shower when installed 1100 x 1100mm dimensions

#### **Delabie Corner Shower** Rail Kit DE382SP

- Rail length 1100 x 1100mm
- Ø20mm stainless steel tube • Supplied with adjustable
- ceiling support
- Includes 2 x 1800mm high curtains and hooks
- Complies with NZS4121 for shower

#### **Delabie Straight Shower** Rail Kit

## DE2400SP

- Adjustable rail 800 1000mm
- Ø20mm stainless steel tube
- Includes 1 x 1860mm high curtain and hooks

BE-SK34R/ESH - As above but with extended slide handle (as shown)

- 1000 x 760 x 1100mm Ø32mm corner grab rail
- CleanSeal wall flange Ø75mm
- Easy slide friction slide assembly
- 1500mm hose, hand piece and elbow
- Supplied with standard slide control