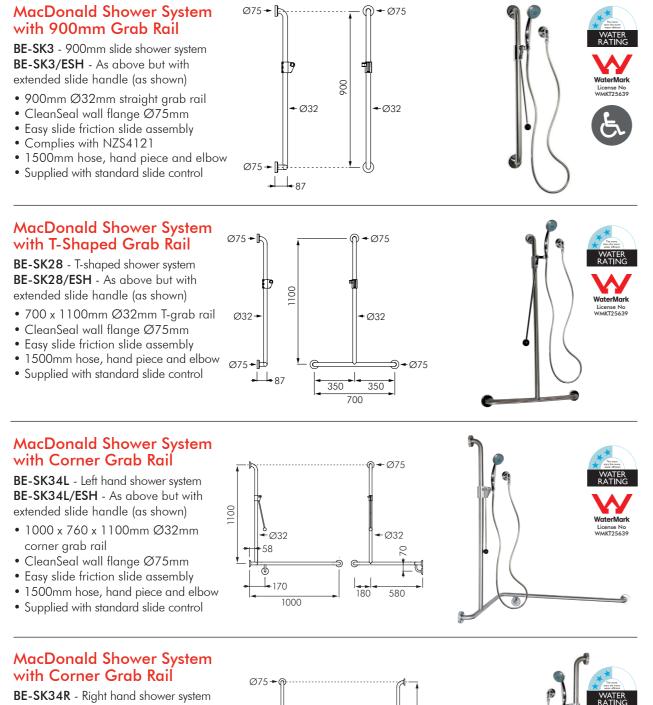

## MacDonald Corner Shower Track Kit

BE-STM160A - Shower Track Kit DE382 - White PVC 1800H x 1200W curtain (need 2) DE387 - White PVC 1800H x 1800W

- curtain (need 2)
- Adjustable track 1000 1600mm
- Supplied with adjustable ceiling support
- Complies with NZS4121 shower when installed 1100 x 1100mm dimensions

#### **Delabie Corner Shower** Rail Kit DE382SP

- Rail length 1100 x 1100mm
- Ø20mm stainless steel tube • Supplied with adjustable
- ceiling support
- Includes 2 x 1800mm high curtains and hooks
- Complies with NZS4121 for shower