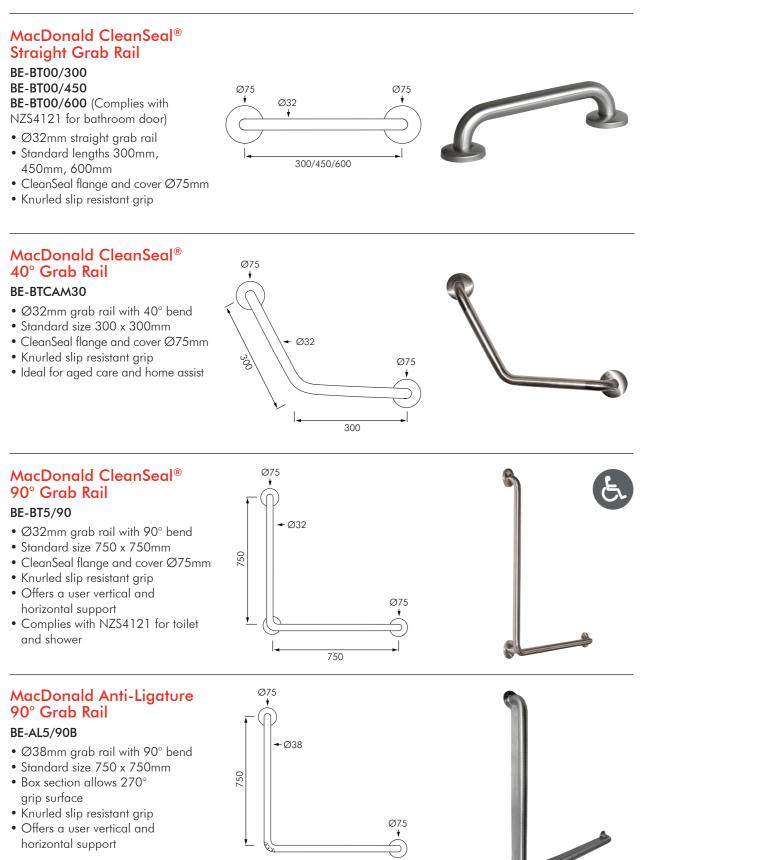

## **Grab Rails**

750

MacDonald stainless steel fold down toilet supports and backrests are designed to assist in mobility and comfort for the elderly and disabled in accessible and aged care toilet applications. Designed for strength and easy installation. Fully welded in grade 304 stainless steel Ø32mm tubing.

MacDonald Fold Down • Ideal for accessible, aged care С

#### MacDonald Fold Down **Toilet Grab Rail with** Safe Lock

#### **BE-BT20SL**

• Ø32mm grab rail

**Toilet Grab Rail** 

• Ø32mm grab rail

• Folds up and down • Knurled slip resistant grip

and home assist

Standard length 850mm

BE-BT20

- Standard length 850mm
- Folds up and down with safe lock
- Knurled slip resistant grip
- Ideal for accessible, aged care and home assist