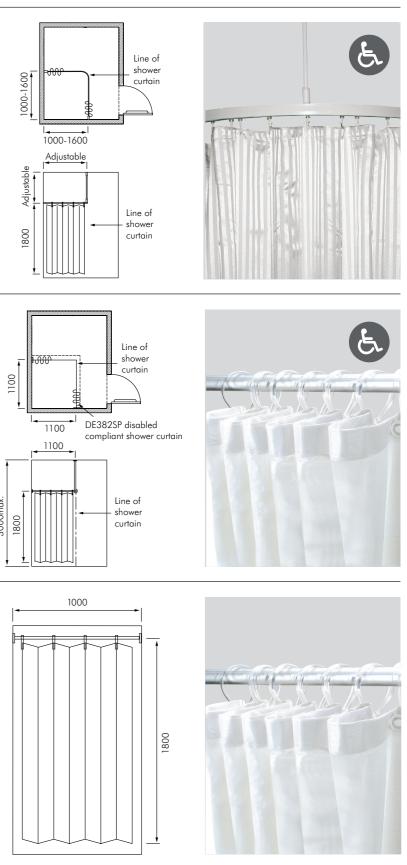

## MacDonald Corner Shower Track Kit

BE-STM160A - Shower Track Kit DE382 - White PVC 1800H x 1200W curtain (need 2) DE387 - White PVC 1800H x 1800W

- curtain (need 2)
- Adjustable track 1000 1600mm
- Supplied with adjustable ceiling support
- Complies with NZS4121 shower when installed 1100 x 1100mm dimensions

#### **Delabie Corner Shower** Rail Kit DE382SP

- Rail length 1100 x 1100mm
- Ø20mm stainless steel tube • Supplied with adjustable
- ceiling support
- Includes 2 x 1800mm high curtains and hooks
- Complies with NZS4121 for shower

#### **Delabie Straight Shower** Rail Kit

## DE2400SP

- Adjustable rail 800 1000mm
- Ø20mm stainless steel tube
- Includes 1 x 1860mm high curtain and hooks

BE-SK34R/ESH - As above but with extended slide handle (as shown)

- 1000 x 760 x 1100mm Ø32mm corner grab rail
- CleanSeal wall flange Ø75mm
- Easy slide friction slide assembly
- 1500mm hose, hand piece and elbow
- Supplied with standard slide control