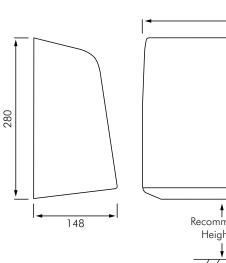

#### **INSTALLATION**

Fix to wall as per dimensions (right)

#### **SPECIFICATION**

Motor: 230V AC 50hZ Element: 2.0kW Noise Level: 65dBA IP24 Rated

| Recommended Height | A (mm) |
|--------------------|--------|
| Mens               | 1200   |
| Womens             | 1150   |
| Children           | 1110   |
| Disabled           | 1000   |
| Disabled children  | 650    |