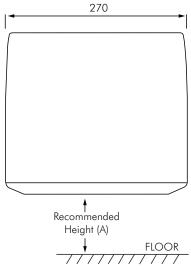

#### **INSTALLATION**

Fix to wall as per dimensions (right)

#### **SPECIFICATION**

Motor: 230V AC 50hZ Element: 2.0kW Noise Level: 65dBA IP24 Rated

| Recommended Height | A (mm) |
|--------------------|--------|
| Mens               | 1200   |
| Womens             | 1150   |
| Children           | 1110   |
| Disabled           | 1000   |
| Disabled children  | 650    |