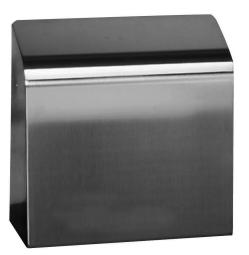

#### DESCRIPTION

The Eco Dry 2000ST hand drier is a fully automatic sensor activated drier suitable for installation in light commercial application.

With a low noise output, Eco Dry 2000ST will dry hands in approximately 30 - 45 seconds. It has a robust brush finish stainless steel cover which will withstand normal rigours of a commercial washroom.

#### MODELS

AN2000ST - Standard model as shown. AN1500A - Same as AN2000ST but with white ABS cover.