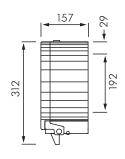

#### **INSTALLATION**

Mount using  $5 \times M6 \times 24$  Philips type pan head self tapping screws (by others) through mounting holes provided. Mount within 300 of the front of the toilet from centreline and 800 from FFL from bottom of unit.

For disabled compliance mount cabinet so that centreline of farthest of roll is no further than 915 back wall of toilet cubicle and centreline of rolls is between 500 - 1100 from FFL.