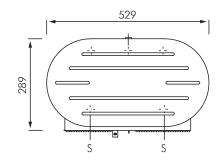

#### **INSTALLATION**

Mount using  $5 \times M6 \times 24$  Philips type pan head self tapping screws (by others) through mounting holes provided. Mount within 300 of the front of the toilet from centreline and 800 from FFL from bottom of unit.

For disabled compliance mount cabinet so that centreline of farthest of roll is no further than 915 back wall of toilet cubicle and centreline of rolls is between 500 - 1100 from FFL.