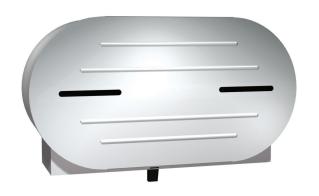

#### **DESCRIPTION**

ASI ASO040 is a surface mounted double, jumbo (250 dia with a 76 or 57mm core) roll, toilet paper dispenser. Cabinet cover is fabricated in 1mm Type 304 satin finish stainless steel and is a one piece construction hung on stainless steel pivot hinges, held closed with a tumbler key lock, keyed to other ASI products.

Tissue dispenser mechanism is high impact, flame retardant ABS.

All exposed surfaces are protected with PVC film which is easily removed after installation.

Two viewing slots on the front cover allow immediate roll "run out" recognition. When one roll is depleted, other roll is selected by shifting panel lever at bottom of unit.