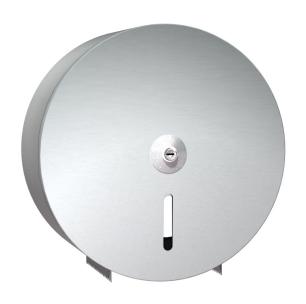

#### **DESCRIPTION**

ASO042 is a surface mounted single, jumbo (Ø250 with a 41 or 57mm core) roll, toilet paper dispenser.

Cabinet cover is fabricated in 1mm Type 304 satin finish stainless steel and is a one piece construction hung on stainless steel pin hinges, held closed with a tumbler key lock, keyed to other ASI products. All exposed surfaces are protected with PVC film which is easily removed after installation. A viewing slot with clear plastic window is fitted on the front cover for immediate roll "run out" recognition.