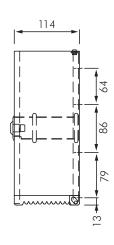

#### **INSTALLATION**

Mount using 5 x M6 x 24 Philips type pan head self tapping screws (by others) through mounting holes provided. Mount within 300 of the front of the toilet from centreline and 800 from FFL from bottom of unit.

For disabled compliance mount cabinet so that leading edge of roll is no further than 915 back wall of toilet cubicle and centreline of roll is between 500 - 1100 from FFL.