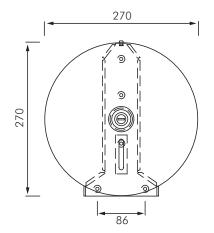

#### **INSTALLATION**

Mount using 5 x M6 x 24 Philips type pan head self tapping screws (by others) through mounting holes provided. Mount within 300 of the front of the toilet from centreline and 800 from FFL from bottom of unit.

For disabled compliance mount cabinet so that leading edge of roll is no further than 915 back wall of toilet cubicle and centreline of roll is between 500 - 1100 from FFL.