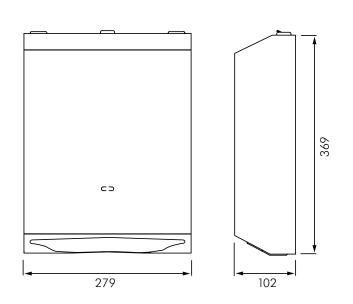

#### **INSTALLATION**

Surface mount using 4 x No 10 self tapping pan head screws (by others) through concealed key slotted mounting holes provided. For disabled compliance mount cabinet so towel dispenser slot is 1220 max. above finished floor.