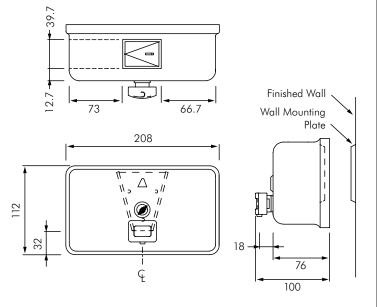

### **INSTALLATION**

Mount to wall or partition using bracket (supplied). Unit is secured to interlocking wedge bracket and locked in place by a locking screw (supplied) installed through hinged refill door. Recommended installation for general utility is 1050 mm) AFF or 150mm minimum above washbasin.