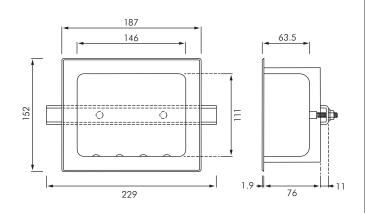

## **AS140**RECESSED SOAP HOLDER

## **DESCRIPTION**

ASI Recessed Soap Dish manufactured from 16 gauge type 304 stainless steel with satin finish. One piece drawn construction with beveled trim and embossments for air circulation and drainage. Unit has two "T" nuts welded on back for rear mounting.

## **MODELS**

AS140 - Standard model as shown

**Auckland (Head Office)** 

20 Carr Rd, Three Kings Auckland 1042 **P**: 09 624 1115

**F**: 09 624 1110

E: sales@macdonaldindustries.co.nz

Wellington

**P**: 04 569 8033 **F**: 04 569 8066