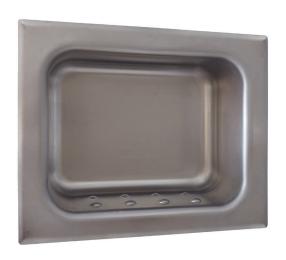

## **AS140**RECESSED SOAP HOLDER

## **DESCRIPTION**

ASI Recessed Soap Dish manufactured from 16 gauge type 304 stainless steel with satin finish. One piece drawn construction with beveled trim and embossments for air circulation and drainage. Unit has two "T" nuts welded on back for rear mounting.