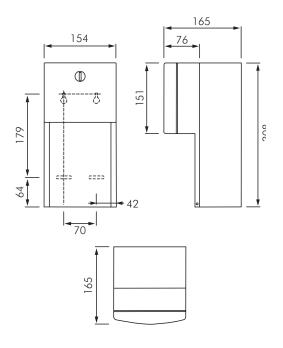

#### **INSTALLATION**

Mount using 4 x M6 x 24 Philips type pan head self tapping screws (by others) through key hole mounting holes provided. For disabled compliance mount cabinet so that top of unit is mounted between 800 and 1370 max. above finished floor and between 180 and 230 from vertical centreline of toilet.