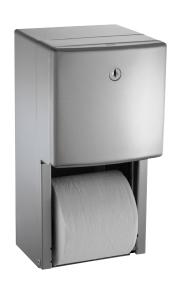

#### **DESCRIPTION**

Roval AS20030 is a surface mounted twin roll, toilet paper dispenser. The dispenser has a formed seamless, bowed front face with gently radiused edges to provide added strength and complimentary appearance. Fabricated in 0.9mm type 304 satin finish stainless steel. All exposed surfaces are protected with PVC film which is easily removed after installation.

The dispenser has dispensing guide tracks allowing second roll to drop true once first empty roll has been removed. Toilet rolls are fitted to theft resistant plastic rollers with steel end pins.

Also available in a semi recessed version ref 20031.