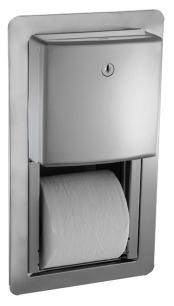

# **AS20031** ROVAL SEMI-RECESSED MOUNTED DOUBLE TOILET ROLL DISPENSER

## DESCRIPTION

Roval AS20031 is a semi-recessed mounted twin roll, toilet paper dispenser. The dispenser has a formed seamless, bowed front face with gently radiused edges to provide added strength and complimentary appearance. Fabricated in 0.9mm type 304 satin finish stainless steel. All exposed surfaces are protected with PVC film which is easily removed after installation. Includes semi-recessed flange for unit.

The dispenser has dispensing guide tracks allowing second roll to drop true once first empty roll has been removed. Toilet rolls are fitted to theft resistant plastic rollers with steel end pins.

Also available in a surface mounted version ref 20030.