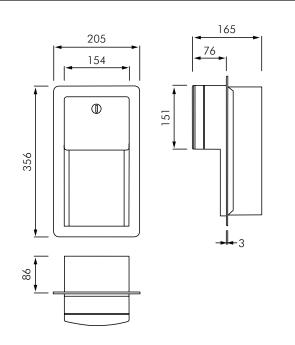

#### **PRODUCT ADVANTAGES**

Recess mount unit in wall using four 4 x M6 x 25 Philips pan head self-tapping screws (provided by others) through slots on rear

wall into suitable wall preparation (by others). Top two mounting holes through back are keyhole slots for ease in hanging unit on preinstalled screws. Bottom two mounting holes are horizontal slots for ease of adjustment. Alternate mounting holes are provided in top and bottom of unit for installation convenience.

For disabled compliance install top of unit between 794 to 1372 above finished floor and with vertical centerline of unit between 178 to 228 from commode front.