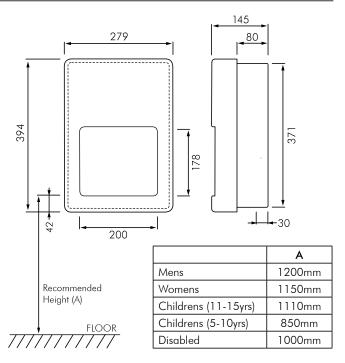

## INSTALLATION

Drier is designed to be recessed into wall cavity according to Rough Wall Opening (below).

Fix to wall as per dimensions (above) using 4 x M5 screws (by others) or masonary anchors if applicable.

Rough Wall Opening: 267W x 384H x 83D

Electrician to supply power via optional knockouts in main body as shown on drawing, all according to installation instructions supplied with each drier.