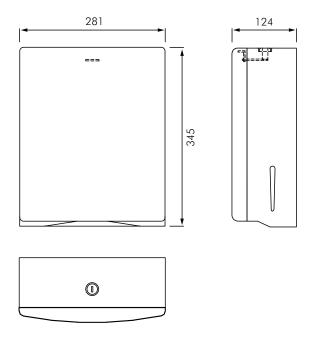

#### **INSTALLATION**

Surface mount using 4 x No 10 self tapping pan head screws (by others) through concealed key slotted mounting holes provided. For disabled compliance mount cabinet so towel dispenser slot is 1220 max. above finished floor.