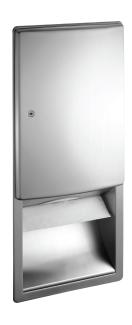

#### **DESCRIPTION**

Roval AS20452 recess mounted paper towel dispenser holds up to 500 multi-fold paper towels. Cabinet full door is drawn seamless and has a bowed front face and gently radiused edges to provide added strength. Door is 1.2mm Type 304 satin finish stainless steel. Towel dispenser and frame is 1mm Type 304 satin finish stainless steel. All exposed surfaces are protected with PVC film, to be removed after installation.

Dispenser door is attached to the cabinet with a heavy duty stainless steel multi staked piano hinge and will be held closed with a flush rimless tumbler lock keyed alike to all other ASI products.

Because of its size it can be mounted low to suit disabled compliant washrooms.

27mm wide face trim is formed in one piece with no mitres, welding or open seams. Structural assembly of body is of welded construction.