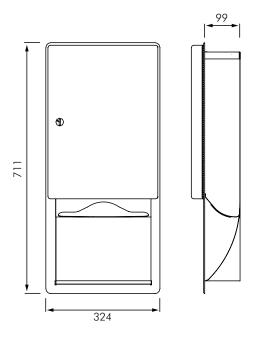

#### **INSTALLATION**

Recess mounted in wall using 4 x No 8 self tapping flat head screws (by others) through concealed mounting holes provided. For disabled compliance mount cabinet so towel dispenser slot is 1220 max. above finished floor.

Wall opening for recess mounting: 286 x 672 x 100.