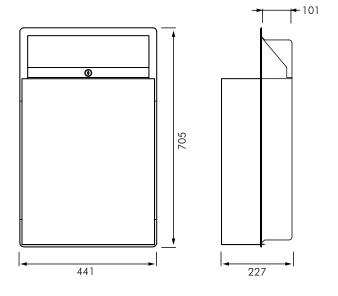

### **INSTALLATION**

Mount using No 10 self tapping flat head screws (by others) through concealed mounting holes provided. For disabled compliance mount cabinet so that top edge of receptacle is 1220 max. above finished floor.

Wall Opening Dimensions: 400 x 660 x 100