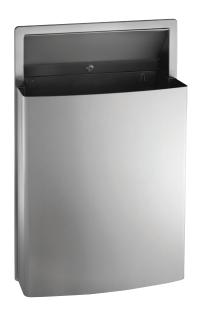

### **DESCRIPTION**

Roval Model 20458 is a semi recessed waste bin with a capacity of 42.6L. The cabinet full front waste receptacle is formed seamless and has a bowed front face with gently radiused edges to provide added strength and complimentary appearance. Frame, waste receptacle and cabinet is fabricated in 1mm Type 304 satin finish stainless steel. All exposed surfaces are protected with PVC film which is easily removed after installation. The waste receptacle has internal bag hanger hooks (bag by others), a fully hemmed top edge for safety, and a rear handle for service ease. The receptacle is held in place with a tumbler key lock. Face trim is 27mm wide, formed from one piece with no mitres, welding or open seams. Structural assembly of body and door components are of welded construction.