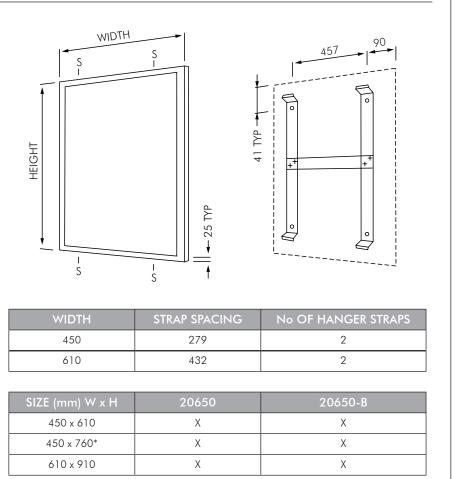

#### **DESCRIPTION**

Roval mirror frames are fabricated from 1.2mm Type 304 stainless steel and are brush finished. The frame is formed seamless with mitred corners, welded, polished and have gently radiused edges to provide added strength and an appealing aesthetic. Mirror edges are protected with friction and chafe absorbing fillers.

Mirror glazing is available in either plate glass (Model 20650) or tempered glass (Model 20650-B). H frame mounting bracket is fabricated in corrosion treated steel and is supplied with all fixing hardware. Mirror is mounted to H frame with Hex socket headless locking screws.