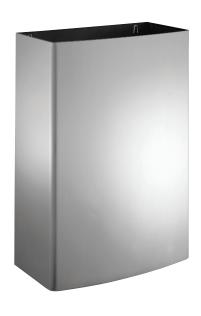

## **DESCRIPTION**

Roval Model 20826 is a surface mounted waste bin with a capacity of 42L. The waste receptacle body is formed seamless and has a bowed front face with gently radiused edges to provide added strength and complimentary appearance. Frame, waste receptacle and cabinet is fabricated in 1mm Type 304 stainless steel with satin finish. All exposed surfaces are protected with PVC film which is easily removed after installation. The waste receptacle has internal bag hanger hooks (bag by others), a fully hemmed top edge for safety. Receptacle is screw fixed to wall through keyhole slots with heavy gauge stainless steel reinforcement straps.

## **MODELS**

AS20826 - Standard model as shown.

20 Carr Rd, Three Kings Auckland 1041 **P**: 09 624 1115

**F**: 09 624 1110

**E**: sales@macdonaldindustries.co.nz

Wellington

**P**: 04 569 8033 **F**: 04 569 8066