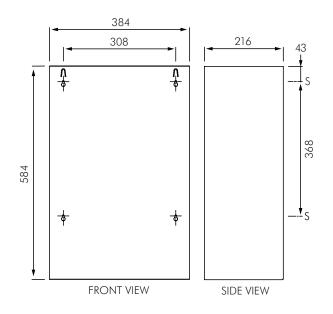

## **INSTALLATION**

Mount using No 10 self tapping flat head screws (by others) through key hole mounting holes provided. For disabled compliance mount cabinet so that top edge of receptacle is 1220 max. above finished floor.