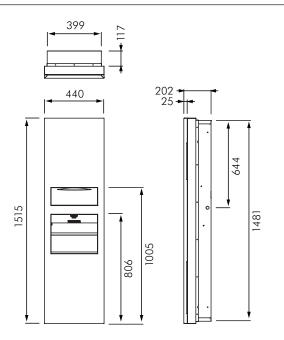

### DESCRIPTION

ASI Select Classsic AS64671-2-A is a stainless steel cabinet with three features in one. Manufactured from high quality Type 304 stainless steel, the Select Classic provides a high velocity hand dryer, paper towel dispenser and large capacity waste bin.

### MODELS

AS64671-2-A - 3 in 1 paper towel dispenser, high velocity hand dryer & waste bin