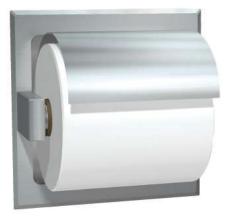

# AS7402-HS RECESSED SINGLE TOILET ROLL HOLDER WITH HOOD

### **DESCRIPTION**

AS7402-HSSM is a single roll toilet paper dispenser for standard core roll toilet paper with hood and dispense all standard core roll toilet paper up to 150mm diameter. Fabricated of stainless steel type 304, all exposed surfaces are finished in either satin or bright finish. Standard roll holders are made from high impact ABS plastic finished with chrome plating. Hoods are attached with a full-length brass pivot rods.

The AS7402-HSSM is ideal for all bathrooms and is especially suitable for accessible bathrooms. Also available in bright stainless finish.