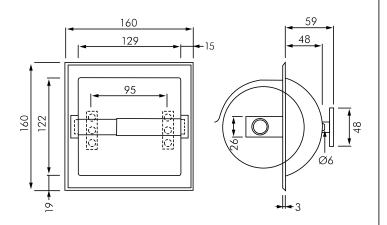

### **DESCRIPTION**

AS7402-HSSM is a single roll toilet paper dispenser for standard core roll toilet paper with hood and dispense all standard core roll toilet paper up to 150mm diameter. Fabricated of stainless steel type 304, all exposed surfaces are finished in either satin or bright finish. Standard roll holders are made from high impact ABS plastic finished with chrome plating. Hoods are attached with a full-length brass pivot rods.

### MODELS

- AS7402-HS Recessed toilet roll holder, satin stainless steel. AS7402-HB - Recessed toilet roll holder, bright stainless
- steel. AS7402-HSSM - Same as AS7402-HS but for surface mounting.
- AS7402-HSBM Same as AS7402-HB but for surface mounting.