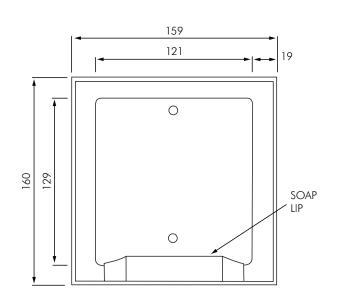

## DESCRIPTION

The ASI recess mounted soap holder designed for wet or dry wall installations. It is manufactured seamless of onepiece 22 gauge stainless steel Type 304 stainless steel with satin or bright finish. It has a raised lip which prevents the soap from slipping out of the holder.