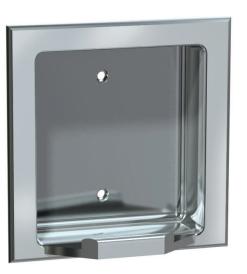

## DESCRIPTION

The ASI recess mounted soap holder designed for wet or dry wall installations. It is manufactured seamless of onepiece 22 gauge stainless steel Type 304 stainless steel with satin or bright finish. It has a raised lip which prevents the soap from slipping out of the holder.

### MODELS

**AS7404S** - Standard model in satin finish. **AS7404B** - Standard model in bright finish.