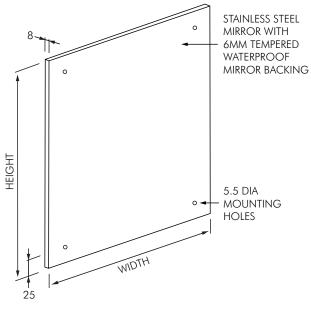

## **DESCRIPTION**

AS8026 mirrors are fabricated from 1mm Type 304 stainless steel with a #8 mirror finish. The mirror has a 6mm thick Masonite waterproof tempered back board for strength and the stainless steel mirror is returned 8mm all around the backing board. The mirror has 4 x 5.5mm mounting holes (6 x holes on 610 x 910 size).