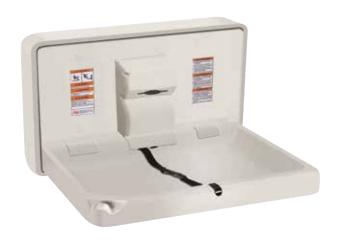

### **DESCRIPTION**

The AS9014 horizontal mounted baby change table is made from durable, easy to clean high density polyethylene which is inherently bacterial resistant.

Entire unit is assembled of completely sealed components to provide easy cleaning and no penetration zones to harbor microbes or bacteria.

### **PRODUCT FEATURES**

- Standard with molded-in dual liner dispensers.
- Adjustable two-part vinyl coated child protection safetystrap mounted with concealed fasteners on high walls of cradle.
- Concealed hinges for safety
- Tamper resistant.
- Safety straps with cam-buckle is adjustable with one hand for added security.
- Convenient bag hook.
- Compact, slim profile. Only protrudes 102mm from the wall.
- Pneumatic gas shock mechanism to ensure smooth, safe open and close motions.
- Includes easy to install, step by step instructions plus all mounting hardware.