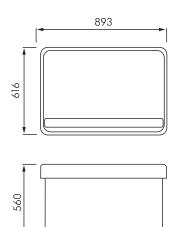

### **PRODUCT FEATURES**

- Standard with molded-in dual liner dispensers.
- Adjustable two-part vinyl coated child protection safetystrap mounted with concealed fasteners on high walls of cradle.
- Concealed hinges for safety
- Tamper resistant.
- Safety straps with cam-buckle is adjustable with one hand for added security.
- Convenient bag hook.
- Compact, slim profile. Only protrudes 102mm from the wall.
- Pneumatic gas shock mechanism to ensure smooth, safe open and close motions.
- Includes easy to install, step by step instructions plus all mounting hardware.