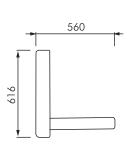

### **PRODUCT FEATURES**

- Standard with molded-in dual liner dispensers.
- Adjustable two-part vinyl coated child protection safetystrap mounted with concealed fasteners on high walls of cradle.
- Concealed hinges for safety
- Tamper resistant.
- Safety straps with cam-buckle is adjustable with one hand for added security.
- Convenient bag hook.
- Compact, slim profile. Only protrudes 102mm from the wall.
- Pneumatic gas shock mechanism to ensure smooth, safe open and close motions.
- Includes easy to install, step by step instructions plus all mounting hardware.