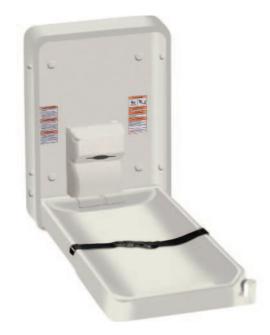

# **DESCRIPTION**

The AS9015 vertical mounted baby change table is made from durable, easy to clean high density polyethylene which is inherently bacterial resistant.

Entire unit is assembled of completely sealed components to provide easy cleaning and no penetration zones to harbor microbes or bacteria.

Clean design fits virtually all decors and is excellent for cost conscious customers.

Baby change table is light grey in colour.

#### **PRODUCT FEATURES**

- Standard with molded-in dual liner dispensers.
- Adjustable two-part vinyl coated child protection safetystrap mounted with concealed fasteners on high walls of cradle.
- Concealed hinges for safety
- Tamper resistant.
- Safety straps with cam-buckle is adjustable with one hand for added security.
- Convenient bag hook.
- Compact, slim profile. Only protrudes 102mm from the wall.
- Pneumatic gas shock mechanism to ensure smooth, safe open and close motions.
- Includes easy to install, step by step instructions plus all mounting hardware.