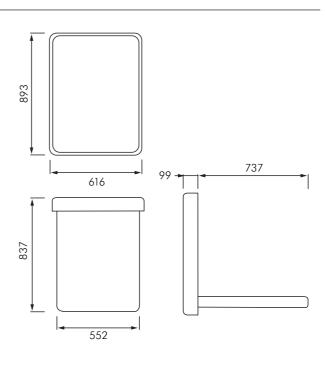

#### **PRODUCT FEATURES**

- Standard with molded-in dual liner dispensers.
- Adjustable two-part vinyl coated child protection safetystrap mounted with concealed fasteners on high walls of cradle.
- Concealed hinges for safety
- Tamper resistant.
- Safety straps with cam-buckle is adjustable with one hand for added security.
- Convenient bag hook.
- Compact, slim profile. Only protrudes 102mm from the wall.
- Pneumatic gas shock mechanism to ensure smooth, safe open and close motions.
- Includes easy to install, step by step instructions plus all mounting hardware.