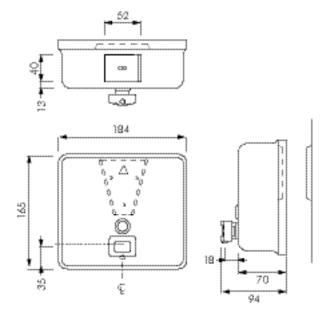

## **DESCRIPTION**

Model AS9343 is a surface mounted, Type 304 satin finish stainless steel, 1.4L capacity liquid soap dispenser. Valve is constructed of a plastic valve body and push button with stainless steel and plastic internal parts. A tamper resistant sight gauge is provided. Unit has a hinged stainless steel refill door on top of unit, which is opened with special key provided.

### **INSTALLATION**

Mount to wall or partition using bracket (supplied). Unit is secured to interlocking wedge bracket and locked in place by a locking screw (supplied) installed through hinged refill door. Recommended installation for general utility is 1050 mm AFF or 150mm minimum above washbasin.