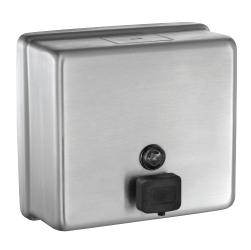

## **DESCRIPTION**

Model AS9343 is a surface mounted, Type 304 satin finish stainless steel, 1.4L capacity liquid soap dispenser. Valve is constructed of a plastic valve body and push button with stainless steel and plastic internal parts. A tamper resistant sight gauge is provided. Unit has a hinged stainless steel refill door on top of unit, which is opened with special key provided.

### **INSTALLATION**

Mount to wall or partition using bracket (supplied). Unit is secured to interlocking wedge bracket and locked in place by a locking screw (supplied) installed through hinged refill door. Recommended installation for general utility is 1050 mm AFF or 150mm minimum above washbasin.

#### **MODELS**

AS9343 - Standard model as shown.

Auckland (Head Office)

20 Carr Rd, Three Kings Auckland 1041 **P**: 09 624 1115

**F**: 09 624 1110

E: sales@macdonaldindustries.co.nz

Wellington

**P**: 04 569 8033 **F**: 04 569 8066