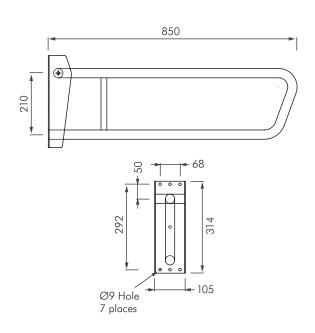

#### **DESCRIPTION**

The MacDonald BE-BT20 is a wall mounted fold down support in grade 304 stainless steel, Ø32mm tubing, with Knurled slip resistant finish. The BE-BT20 is suited for use in the toilet applications for accessible, aged care and home assist bathrooms. It's easy to install on most building surfaces and has been designed for maximum strength. Length of fold down support is 850mm and the wall plate size measures 100x314x5mm.

#### **PRODUCT ADVANTAGES**

- Quick and easy installation.
- Low maintenance.
- Heavy duty large wall plate for extra stability and strength; dimensions: 100x314x5mm.
- Locking mechanism available as option.
- Dimensions: 850x210mm, Ø32mm.