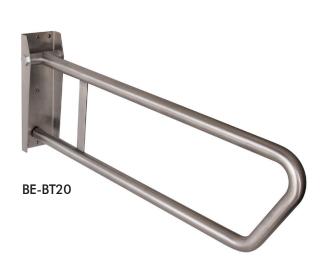

# MACDONALD FOLD DOWN SUPPORT 850mm

#### **DESCRIPTION**

The MacDonald BE-BT20 is a wall mounted fold down support in grade 304 stainless steel, Ø32mm tubing, with Knurled slip resistant finish. The BE-BT20 is suited for use in the toilet applications for accessible, aged care and home assist bathrooms. It's easy to install on most building surfaces and has been designed for maximum strength. Length of fold down support is 850mm and the wall plate size measures 100x314x5mm.