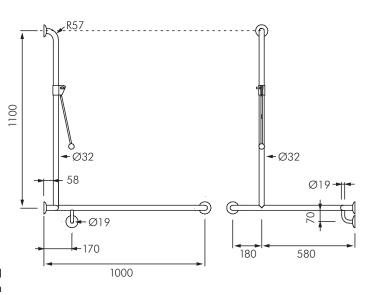

### Auckland (Head Office)

20 Carr Rd, Three Kings Auckland 1042 **P**: 09 624 1115 **F**: 09 624 1110 E: sales@macdonaldindustries.co.nz

- Self cleaning slide rail with no obstruction.
- Optional extended slide handle (ESH) for seat users.
- Low maintenance.
- Heavy duty large 75mm flange for extra stability and strength.
- Silicone seals for wall connections.
- Chrome plated hand shower kit includes wall connector elbow, 1500mm hose, and 9L/min shower head.
- Dimensions: Ø32mm, 1100 x 760 x 1000mm.