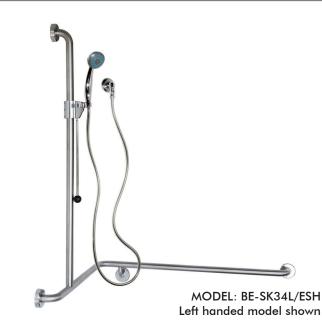

# **BE-SK34** MACDONALD CLEANSEAL SHOWER SYSTEM CORNER EASYSLIDE

#### DESCRIPTION

The MacDonald BE-SK34 is a corner slide shower system with grab rail, fully welded in grade 304 stainless steel, Ø32mm tubing, with Cleanseal® flange and cover, and Easyslide<sup>®</sup> handset cradle. The BE-SK34 is suited for use in the shower for hospital, aged care and home assist bathrooms. It's easy to install on most building surfaces and has been designed for maximum strength.

#### **MODELS**

Wellington

**P**: 04 569 8033

**F**: 04 569 8066

| BE-SK34L     | - Left hand shower system - 3 star WELS              |
|--------------|------------------------------------------------------|
| BE-SK34L/ESH | rating.<br>- Left handed shower system with extended |
|              | slide handle (as shown) - 3 star WELS rating.        |
| BE-SK34R     | - Right hand shower system - 3 star WELS             |
|              | rating.                                              |
| BE-SK34R/ESH | - Right hand shower system with extended             |
|              | slide handle - 3 star WELS rating.                   |
|              |                                                      |