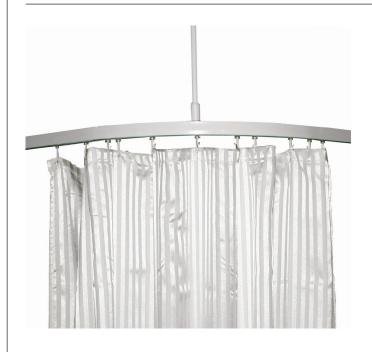

## **DESCRIPTION**

The MacDonald STM160A is a 1600x1600mm modular shower track kit including wall sockets, hooks, and ceiling support. Clear anodised including silver ceiling support. Curtains can move freely along the entire track and can be shifted to either end.

Track can be cut to suit required length. 1800 high white PVC curtains are supplied separately and ordered according to length required.

To suit an accessible shower the track should be cut to measure 1100x1100mm; this complies with NZS4121.