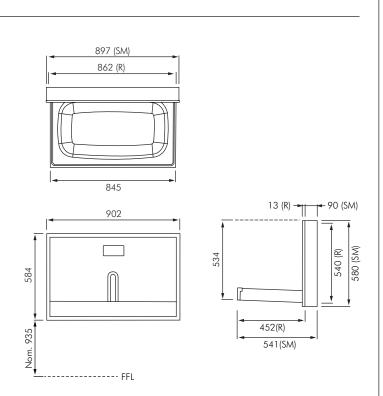

#### MODELS

BR-100SS-R - Standard model BR-100SS-SM - Same as standard model but for surface mounting