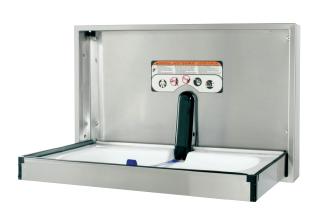

#### DESCRIPTION

These are horizontal surface mounted MacDonald baby changing stations, made from full body 16 gauge, 304 brushed stainless steel and a polystyrene replaceable tray liner. All models include built-in liner dispensers, all necessary mounting hardware, safety strap and buckle.

This product is intended for children up to a maximum weight of 23kg.