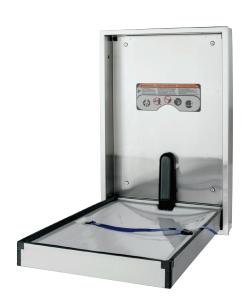

### **DESCRIPTION**

Vertically mounted MacDonald baby changing stations are made from full body 16 gauge, 304 brushed stainless steel with a polystyrene replaceable tray liner. All models include built-in liner dispensers, all necessary mounting hardware, safety strap and buckle.

This product is intended for children up to a maximum weight of 22.7kg (50lbs.).

Pneumatic gas shock mechanism to ensure smooth, safe open and close motions.

### **INSTALLATION**

- Includes easy to install, step by step instructions.
- Stainless steel liner dispenser 200-SSLD is available as an optional extra.