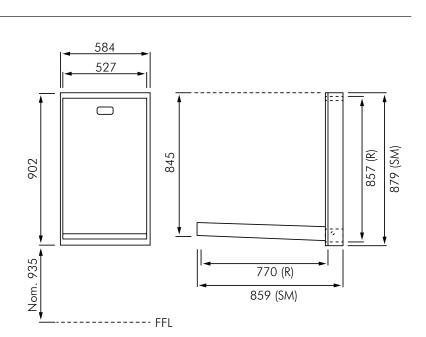

### MODELS

BR100-SSV-R - Recessed mounted BR100-SSV-SM - Same as above but surface mounted