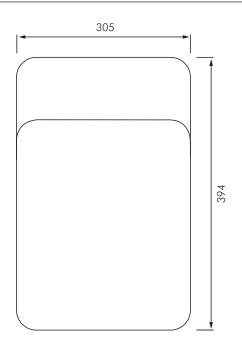

### **PRODUCT FEATURES**

- Keeps child safely off toilet floor.
- Three point safety harness secures child.
- Rated to support static load of 35kgs.
- Concave seat area.
- Easy to clean surface folds out of way when not in use.
- Compact, slim profile only protrudes 76mm from wall (when folded away).
- Includes easy to install, step by step instructions plus all mounting hardware.