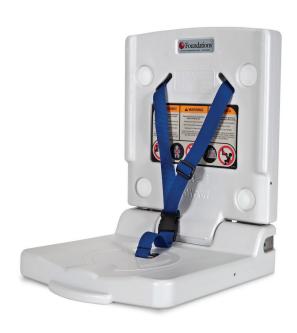

#### **DESCRIPTION**

The BR103-BQS MacDonald wall seat provides a safe, clean and secure location for a child while the adult is changing another child or using the toilet facilities. They can also be used as a convenient place to feed a child. Made from molded high-density polyethylene that is inherently bacterial resistant.

### **PRODUCT FEATURES**

- Keeps child safely off toilet floor.
- Three point safety harness secures child.
- Rated to support static load of 35kgs.
- Concave seat area.
- Easy to clean surface folds out of way when not in use.
- Compact, slim profile only protrudes 76mm from wall (when folded away).
- Includes easy to install, step by step instructions plus all mounting hardware.

#### **MODELS**

BR103-BQS - Standard model as shown.