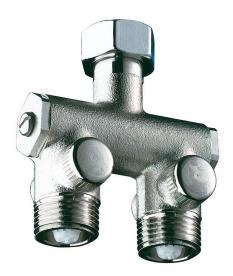

#### DESCRIPTION

The Delabie DE200000 Compact Pre-mixer is a nickel-plated brass body MMF1/2'' pre-mixer for 1/2'' basin taps.

It has a mechanical adjustment of flow and built-in non-returns and filters. It is non-thermostatic, used on single fitting installation.

#### MODELS

DE200000 - Pre-mixer with MMF1/2".