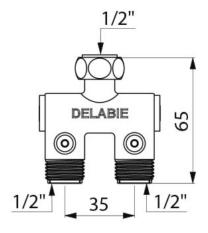

#### DESCRIPTION

The Delabie DE200000 Compact Pre-mixer is a nickel-plated brass body MMF1/2'' pre-mixer for 1/2'' basin taps.

It has a mechanical adjustment of flow and built-in non-returns and filters. It is non-thermostatic, used on single fitting installation.

#### **INSTALLATION**

- 1/2" basin taps.
- Built-in non-returns and filters
- Adjustable flow rate.

#### MODELS

DE200000 - Pre-mixer with MMF1/2".