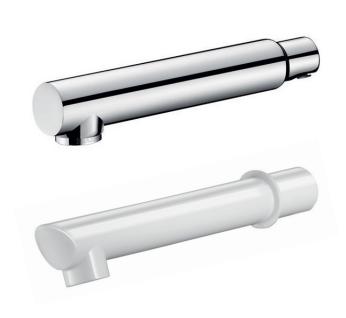

## **DESCRIPTION**

DELABIE BIOCLIP spouts are suitable for all Delabie Bioclip basin mixers and taps that have removable Bioclip spouts. These spouts have smooth interiors and low volume water (reduces bacterial development). The BIOCLIP spout can be removed allowing for curative or preventative cleaning/disinfection. BIOCLIP mixers and taps allow healthcare facilities to establish regular cleaning protocols to eliminate Biofilm and bacteria. Mixers and spouts with smooth interiors have 14x less Biofilm contamination than mixers with standard rough interiors.

Spouts available in 4 options; 2x chrome plated stainless steel spouts for cleaning/disinfection L.129mm; 2x chrome plated stainless steel spouts for cleaning/disinfection L.77mm; 15x disposable spouts made from recyclable Hostaform L.125mm (see models).

## **MODELS**

**DE20002** - Removable Ø28mm spouts L.129mm chrome plated stainless steel with hygienic flow straightener - come in pair of 2.

DE20003 - Removable Ø28mm spouts L.77mm chrome plated stainless steel with hygienic flow straightener - come in pair of 2.

**DE20015** - Removable, disposable Ø22mm spout
L.125mm made from Hostaform with star
shaped flow straightener - come in packs of 15.

Auckland (Head Office)

20 Carr Rd, Three Kings Auckland 1041 **P**: 09 624 1115