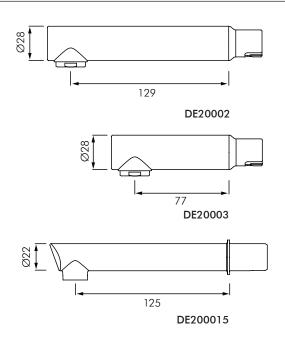

Spouts available in 4 options; 2x chrome plated stainless steel spouts for cleaning/disinfection L.129mm; 2x chrome plated stainless steel spouts for cleaning/disinfection L.77mm; 15x disposable spouts made from recyclable Hostaform L.125mm (see models).

## **MODELS**

**DE20002** - Removable Ø28mm spouts L.129mm chrome plated stainless steel with hygienic flow straightener - come in pair of 2.

DE20003 - Removable Ø28mm spouts L.77mm chrome plated stainless steel with hygienic flow straightener - come in pair of 2.

**DE20015** - Removable, disposable Ø22mm spout
L.125mm made from Hostaform with star
shaped flow straightener - come in packs of 15.

Auckland (Head Office)

20 Carr Rd, Three Kings Auckland 1041 **P**: 09 624 1115