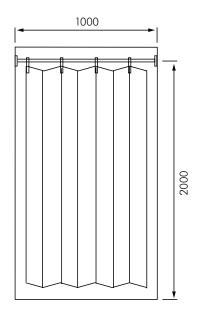

## **DESCRIPTION**

The Delabie straight shower curtain is a kitset that includes the track, curtain and hooks to hold the curtain to the track. This kitset is 1000mm in Ø20mm stainless steel tube for strength and durability. It comes complete with one PVC shower curtains 1800mm in height and stainless steel curtain hooks.

## **MODELS**

DE2400SP - Standard model 1000mm Ø20mm.

20 Carr Rd, Three Kings Auckland 1042 **P**: 09 624 1115 **F**: 09 624 1110

E: sales@macdonaldindustries.co.nz

Wellington

**P**: 04 569 8033 **F**: 04 569 8066