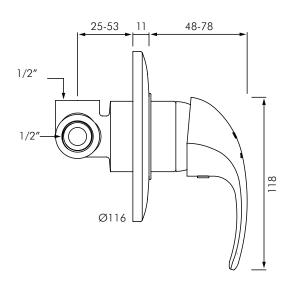

#### **INSTALLATION**

- Pressure range: 100 500kPa (dynamic) recommended.
- <100kPa pressure difference between HW and CW.
- Maximum HW temperature of 65°C.
- Flow rate at 6L/min when supplied with appropriate Delabie shower head.
- Ceramic cartridge 40mm.
- It includes a temperature limitation collar device in the cartridge which is easily adjusted by limiting the maximum position of the lever (different to anti- scalding protection).