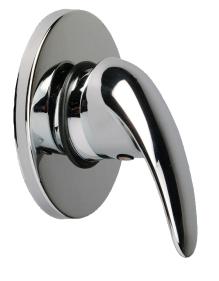

#### DESCRIPTION

A concealed shower mixer designed for use in washrooms where the likelihood of vandalism is low and/or there isn't a need for self-closing shut off technology. Features a full lever which is finished in chrome plated brass.