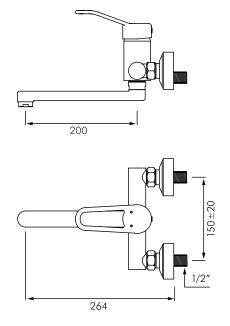

#### **DESCRIPTION**

DELABIE DE2445 is a wall mounted mechanical basin/ sink mixer with Securitouch thermal insulation to prevent burns. Pre-set maximum temperature limiter. Equalised Pressure (EP) cartridge option also available. EP cartridge delivers nearly constant water temperature despite pressure fluctuations in either the hot or cold water supply lines giving anti-scald protection to the user. Flow rate 5L/min at 300kPa, can be adjusted via the stopcocks. Operating pressure is 100-500kPa, 300kPa is recommended. Chrome plated solid brass body and spout with smooth interiors and low water volume (reduces bacterial development), with sculptured control lever. Supplied with two offset wall connectors that have integrated stopcocks and purge valves. Flat, swivel L.200mm spout with hygienic flow straightener is suitable for fitting BIOFIL terminal filter (see separate BIOFIL information).

## **INSTALLATION**

- Wall mounted M1/2" connections 150mm centres.
- Supplied with offset stopcock/purge connectors.
- Preset maximum temperature limiter.
- Ø40mm ceramic cartridge.
- Flow rate 5L/min at 300kPa, can be adjusted via stop/ purge connectors.
- Flat, swivel under spout L.200mm with hygienic flow straightener.