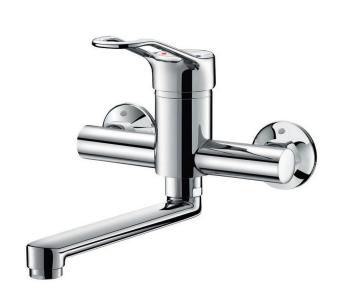

#### **DESCRIPTION**

DELABIE DE2445 is a wall mounted mechanical basin/ sink mixer with Securitouch thermal insulation to prevent burns. Pre-set maximum temperature limiter. Equalised Pressure (EP) cartridge option also available. EP cartridge delivers nearly constant water temperature despite pressure fluctuations in either the hot or cold water supply lines giving anti-scald protection to the user. Flow rate 5L/min at 300kPa, can be adjusted via the stopcocks. Operating pressure is 100-500kPa, 300kPa is recommended. Chrome plated solid brass body and spout with smooth interiors and low water volume (reduces bacterial development), with sculptured control lever. Supplied with two offset wall connectors that have integrated stopcocks and purge valves. Flat, swivel L.200mm spout with hygienic flow straightener is suitable for fitting BIOFIL terminal filter (see separate BIOFIL information).