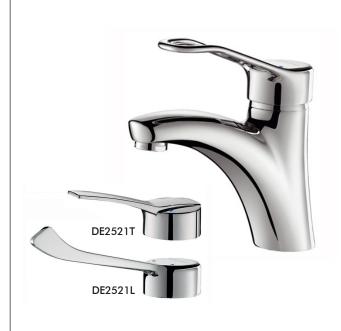

#### **DESCRIPTION**

DELABIE DE2521 is a mechanical basin mixer with sculptured control lever and H.85mm L.135mm fixed spout. Available with three different handle options (see models). Pre-set maximum temperature limiter. Equalised Pressure (EP) cartridge option also available. EP cartridge delivers nearly constant water temperature despite pressure fluctuations in either the hot or cold water supply lines giving anti-scald protection to the user. Flow rate limited to 5L/min at 300kPa. Operating pressure is 100-500kPa, 300kPa is recommended. Chrome plated solid brass body with Biosafe hygienic outlet and reinforced fixing.

#### **MODELS**

DE2521

- Standard model 5L/min - 6 star WELS rating.

**DE2521EP** - Same as DE2521 but with EP cartridge.

**DE2521T** - Same as DE2521 but with solid control

handle.

**DE2521TEP** - Same as DE2521T but with EP cartridge.

**DE2521L** - Same as DE2521 but with hygiene L.150mm

control handle.

**DE2521LEP** - Same as DE2521L but with EP cartridge.