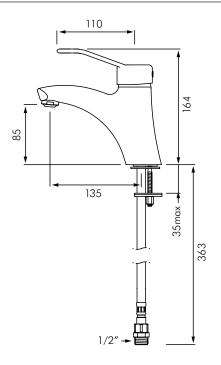

#### **DESCRIPTION**

DELABIE DE2521 is a mechanical basin mixer with sculptured control lever and H.85mm L.135mm fixed spout. Available with three different handle options (see models). Pre-set maximum temperature limiter. Equalised Pressure (EP) cartridge option also available. EP cartridge delivers nearly constant water temperature despite pressure fluctuations in either the hot or cold water supply lines giving anti-scald protection to the user. Flow rate limited to 5L/min at 300kPa. Operating pressure is 100-500kPa, 300kPa is recommended. Chrome plated solid brass body with Biosafe hygienic outlet and reinforced fixing.

Supplied with PEX flexibles, M1/2" connections and reinforced fixing.

## INSTALLATION

- Deck mounted through Ø34mm hole.
- Reinforced fixation using 2x stainless steel fixing screws and support ring.
- PEX flexibles and M1/2" connections.
- Ø40mm ceramic cartridge.
- Flow rate pre-set at 5L/min at 300kPa.
- Thermal shocks are possible with this mixer tap.