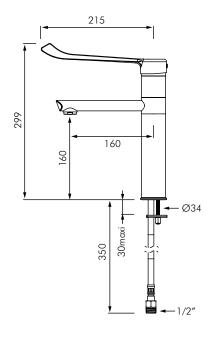

#### **DESCRIPTION**

DELABIE DE2564T1 BIOSAFE is a mechanical sink or basin mixer with L.215mm hygiene control lever and L.160mm swivel spout. The design of the tap has smooth interior, has very low water retention and smooth interior to reduce Biofilm. Available with four different spout options (see models), standard dimensions H.160mm L.160mm with hygienic flow straightener. Pre-set maximum temperature limiter. Flow rate limited to 5L/min at 300kPa. Operating pressure is 100-500kPa, 300kPa is recommended. Chrome-plated solid brass body and spout with smooth interiors, hygienic scale-resistant flow straightener and reinforced fixing. High spout is suitable for fixing BIOFIL terminal filter (see separate BIOFIL information).

#### **INSTALLATION**

- Deck mounted through Ø34mm hole.
- Reinforced fixation using 2x stainless steel fixing screws and support ring.
- PEX flexibles and M1/2" connections.
- Ø40mm ceramic cartridge.
- Flow rate pre-set at 5L/min at 300kPa.
- Thermal shocks are possible with this mixer tap.