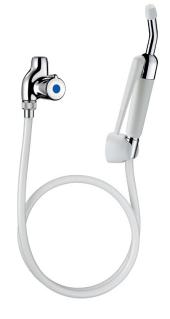

#### **DESCRIPTION**

DELABIE DE2591 is a bed pan cleaner with stopcock. Used for cleaning bed pans, basins, toilets, sluices, etc. with hospital hand spray with removable nozzle at 30° angle. Operating pressure is 100-500kPa, 300kPa is recommended. Supplied with white, opaque reinforced PVC flexible hose F1/2" L.0.8m and non-return valve.

#### MODELS

DE2591 - Bed pan cleaner with hospital hand spray.