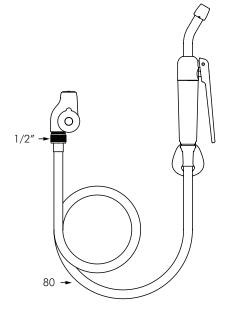

#### **DESCRIPTION**

DELABIE DE2591 is a bed pan cleaner with stopcock. Used for cleaning bed pans, basins, toilets, sluices, etc. with hospital hand spray with removable nozzle at 30° angle. Operating pressure is 100-500kPa, 300kPa is recommended. Supplied with white, opaque reinforced PVC flexible hose F1/2" L.0.8m and non-return valve.

#### **INSTALLATION**

- M1/2" right angle water connections.
- White wall mounted hook with screw.
- Instant shut off when hand spray released.
- For tempered or cold water supply.
- Maximum Hot water temperature 55°C.