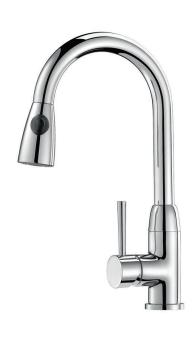

#### **DESCRIPTION**

DELABIE DE2597 is a mechanical basin/sink mixer with swivelling swan neck spout H.210 L.190mm and retracting hand spray. Retracting hand spray has 2 jet options; flow straightener or rain effect. Pre-set maximum temperature limiter. Flow rate limited to 9L/min at 300kPa. Operating pressure is 100-500kPa, 300kPa is recommended. Chrome plated solid brass body with slimline control handle, flexible hand spray with integrated non-return valve and reinforced fixing.