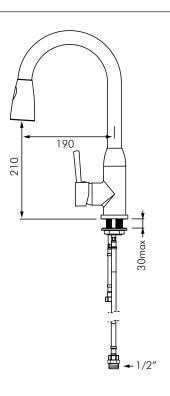

#### **DESCRIPTION**

DELABIE DE2597 is a mechanical basin/sink mixer with swivelling swan neck spout H.210 L.190mm and retracting hand spray. Retracting hand spray has 2 jet options; flow straightener or rain effect. Pre-set maximum temperature limiter. Flow rate limited to 9L/min at 300kPa. Operating pressure is 100-500kPa, 300kPa is recommended. Chrome plated solid brass body with slimline control handle, flexible hand spray with integrated non-return valve and reinforced fixing.

Supplied with PEX flexibles, M1/2" connections and reinforced fixing.

### **INSTALLATION**

- Deck mounted through Ø34mm hole.
- Reinforced fixation using 2x stainless steel fixing screws and support ring.
- PEX flexibles and M1/2" connections.
- Ø40mm ceramic cartridge.
- Flow rate pre-set at 9L/min at 300kPa.