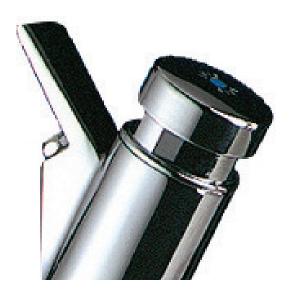

#### **DESCRIPTION**

Delabie DE312QU1 drinking fountain is activated by pressing the button and will immediately shut off when the button is released. The flow rate is adjustable, finished in chrome plated brass body, and water connection is M3/8".

### **MODELS**

**DE312QU1** - Drinking fountain with M3/8" connection.

20 Carr Rd, Three Kings Auckland 1041 09 624 1115 sales@macdonaldindustries.co.nz www.macdonaldindustries.co.nz Christchurch

03 348 2356 christchurch@macdonaldindustries.co.nz