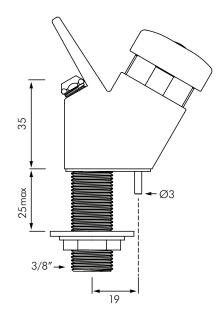

#### **DESCRIPTION**

Delabie DE312QU1 drinking fountain is activated by pressing the button and will immediately shut off when the button is released. The flow rate is adjustable, finished in chrome plated brass body, and water connection is M3/8".

#### **INSTALLATION**

- M3/8" water supply connection.
- Fixed with invisible blocking screw.
- Adjustable flow rate.

### **MODELS**

**DE312QU1** - Drinking fountain with M3/8" connection.

20 Carr Rd, Three Kings Auckland 1041 09 624 1115 sales@macdonaldindustries.co.nz www.macdonaldindustries.co.nz Christchurch

03 348 2356 christchurch@macdonaldindustries.co.nz