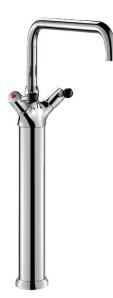

## DESCRIPTION

DELABIE DE5610 is a deck mounted mixer for commercial kitchens with extension column and swivelling tubular spout. Rapid fill flow rate 100L/min at 300kPa. Chrome plated brass body and spout, shock resistant ball levers for withstanding intensive use. Spout H.560mm L.300mm with smooth interior for reduced bacterial development and star shaped flow straightener. Operating pressure 100-500kPa, 300 kPa recommended. Reinforced fixing through Ø50mm hole with Ø14x16mm copper pipe water inlets.