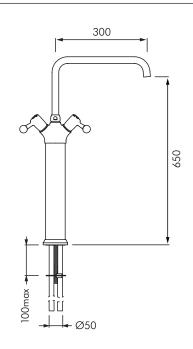

## DESCRIPTION

DELABIE DE5610 is a deck mounted mixer for commercial kitchens with extension column and swivelling tubular spout. Rapid fill flow rate 100L/min at 300kPa. Chrome plated brass body and spout, shock resistant ball levers for withstanding intensive use. Spout H.560mm L.300mm with smooth interior for reduced bacterial development and star shaped flow straightener. Operating pressure 100-500kPa, 300 kPa recommended. Reinforced fixing through Ø50mm hole with Ø14x16mm copper pipe water inlets.

#### **INSTALLATION**

- Deck mounted through Ø50mm hole.
- Swivel spout Ø22mm, H.560mm L.300mm.
- Flow rate 100L/min at 300kPa.
- Operating pressure 100-500kPa, 300kPa recommended.
- Ø14x16mm copper pipe water supply connections.
- Reinforced fixing.