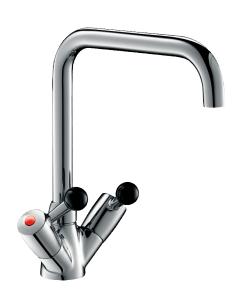

#### **DESCRIPTION**

DELABIE DE5640T2 is a deck mounted mixer for commercial kitchens with swivelling tubular spout. Rapid fill flow rate 45L/min at 300kPa. Chrome plated brass body and spout, shock resistant ball levers for withstanding intensive use. Spout H.200mm L.200mm with smooth interior for reduced bacterial development and star shaped flow straightener. Also available with H.205mm L.300mm spout. Operating pressure 100-500kPa, 300 kPa recommended. Reinforced fixing with F3/8" water inlets.

#### **MODELS**

DE5640T2 - Standard model 45L/min.

**DE5640T3** - Same as DE5640T2 but with H.205 L.300mm spout.

**Auckland (Head Office)** 

20 Carr Rd, Three Kings Auckland 1041 P: 09 624 1115

**F**: 09 624 1110 E: sales@macdonaldindustries.co.nz Wellington **P**: 04 569 8033 Christchurch