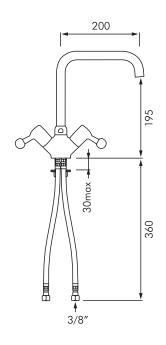

#### **DESCRIPTION**

DELABIE DE5640T2 is a deck mounted mixer for commercial kitchens with swivelling tubular spout. Rapid fill flow rate 45L/min at 300kPa. Chrome plated brass body and spout, shock resistant ball levers for withstanding intensive use. Spout H.200mm L.200mm with smooth interior for reduced bacterial development and star shaped flow straightener. Also available with H.205mm L.300mm spout. Operating pressure 100-500kPa, 300 kPa recommended. Reinforced fixing with F3/8" water inlets.

#### **INSTALLATION**

- Deck mounted through Ø34mm hole.
- Swivel spout Ø22mm, H.200mm L.200mm.
- Flow rate 45L/min at 300kPa.
- Operating pressure 100-500kPa, 300kPa recommended.
- F3/8" water supply connections.
- Reinforced fixing.