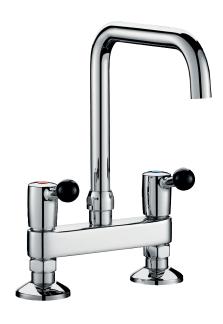

### **DE5641T2**

## DECK MOUNTED TWIN HOLE MIXER 45L/MIN

# **DELABIE**

DELABIE DE5641T2 is a deck mounted twin hole mixer for commercial kitchens with swivelling tubular spout. Rapid fill flow rate 45L/min at 300kPa. Chrome plated brass body and spout, shock resistant ball levers for withstanding intensive use. Spout H.235mm L.200mm with smooth interior for reduced bacterial development and star shaped flow straightener. Operating pressure 100-500kPa, 300 kPa recommended. Reinforced fixing with M1/2" water inlets.

#### **MODELS**

DE5641T2 - Standard model 45L/min.

**DE5641T3** - Same as DE5641T2 but with H.235mm

L.300mm spout.

**Auckland (Head Office)** 

20 Carr Rd, Three Kings Auckland 1041 P: 09 624 1115 **F**: 09 624 1110