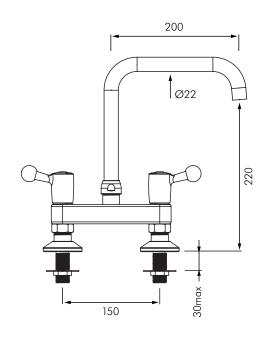

### INSTALLATION

- Deck mounted through twin Ø28mm holes.
- Swivel spout Ø22mm, H.235mm L.200mm.
- Flow rate 45L/min at 300kPa.
- Operating pressure 100-500kPa, 300kPa recommended.
- M1/2" water supply connections.
- Reinforced fixing.

#### **MODELS**

DE5641T2 - Standard model 45L/min.

**DE5641T3** - Same as DE5641T2 but with H.235mm

L.300mm spout.

**Auckland (Head Office)** 

20 Carr Rd, Three Kings Auckland 1041 P: 09 624 1115 **F**: 09 624 1110