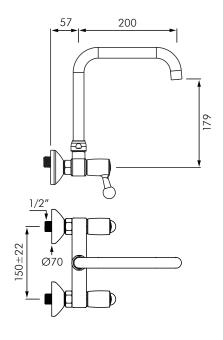

#### **DESCRIPTION**

DELABIE DE5647T2 is a wall mounted twin hole mixer for commercial kitchens with swivelling tubular overspout. Rapid fill flow rate 45L/min at 300kPa. Chrome plated brass body and spout, shock resistant ball levers for withstanding intensive use. Spout H.180mm L.200mm with smooth interior for reduced bacterial development and star shaped flow straightener. Also available with H180mm L.300mm spout. Operating pressure 100-500kPa, 300 kPa recommended. M1/2" offset connectors supplied with Ø70mm wall plate.

### **INSTALLATION**

- Wall mounted M1/2" connections 150mm centres.
- Swivel spout Ø22mm, H180mm L.200mm.
- Flow rate 45L/min at 300kPa.
- Operating pressure 100-500kPa, 300kPa recommended.
- Reinforced fixing.