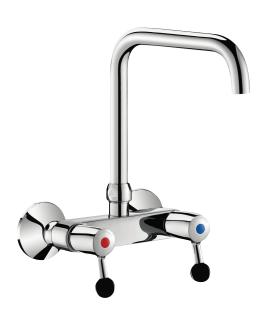

# WALL MOUNTED TWIN HOLE MIXER 45L/MIN

#### **DESCRIPTION**

DELABIE DE5647T2 is a wall mounted twin hole mixer for commercial kitchens with swivelling tubular overspout. Rapid fill flow rate 45L/min at 300kPa. Chrome plated brass body and spout, shock resistant ball levers for withstanding intensive use. Spout H.180mm L.200mm with smooth interior for reduced bacterial development and star shaped flow straightener. Also available with H180mm L.300mm spout. Operating pressure 100-500kPa, 300 kPa recommended. M1/2" offset connectors supplied with Ø70mm wall plate.