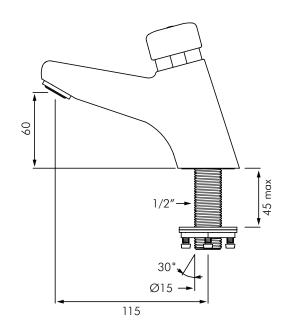

### **DESCRIPTION**

DELABIE DE702301 is a deck mounted time flow basin tap with anti-blocking (AB) system. AB system allows water to flow only when the push button is released, preventing water wastage and flooding. Time flow is  $\sim$ 7 seconds. Flow rate is pre-set at 3L/min at 300kPa, can be adjusted from 1.5 to 6L/min. Operating pressure is 100-500kPa, 300kPa is recommended. Chrome-plated solid brass body with tamperproof scale-resistant flow straightener and M1/2" reinforced fixing.

## **INSTALLATION**

- Deck mounted through Ø22mm hole.
- M1/2" water supply connection.
- Reinforced fixing by tightening the 3 stainless screws on the brass back-nut.
- For cold or tempered single water supply.
- Maximum Hot water temperature 55°C, recommended tempered supply of ~40°C.
- Flow rate pre-set at 3L/min at 300kPa, can be adjusted from 1.5 to 6L/min by using a 2.5mm Allen key directly onto the screw head located under the coloured indicator.