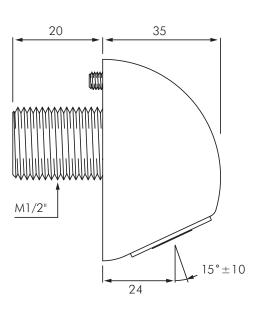

### DESCRIPTION

Delabie DE709000 'Round' is a vandal proof fixed shower head with an adjustable scale-proof nozzle that can be locked in place. Flow rate 10L/min at 300kPa through automatic flow rate regulator. Chrome plated solid brass with invisible anti-rotating blocking screw. Inlet connection M1/2''.

#### **INSTALLATION**

- M1/2" water supply connection.
- Fixed with invisible blocking screw.
- Flow rate 10L/min at 300kPa, automatic flow regulator.