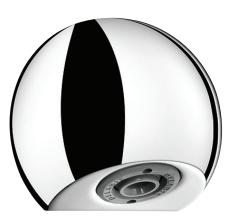

### DESCRIPTION

Delabie DE709000 'Round' is a vandal proof fixed shower head with an adjustable scale-proof nozzle that can be locked in place. Flow rate 10L/min at 300kPa through automatic flow rate regulator. Chrome plated solid brass with invisible anti-rotating blocking screw. Inlet connection M1/2''.

Ideal for use in applications requiring a high degree of vandalism protection and water consumption minimisation.