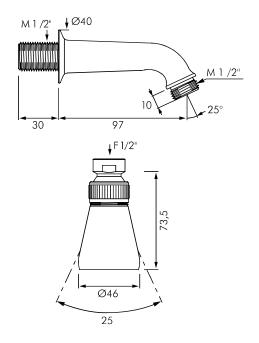

Use the DE710002 shower arm L.166mm with F1/2" inlet connection (note - shower head and arm models are required at time of specification/order, see Models). A flow rate restrictor is available to reduce flow rate to 5 or 10L/min.

### **INSTALLATION**

- M1/2" water supply connection.
- Select shower head and shower arm together.
- Flow rate 30L/min at 300kPa (use flow regulator for reduced flow).

#### **MODELS**

**DE711000** - Gym comfort shower head Ø45mm F1/2".

DE711002 - Gym comfort shower head Ø68mm F1/2".

**DE710000** - Chrome plated shower arm L.95mm.

DE927005 - Flow regulator 5L/min at 300kPa.