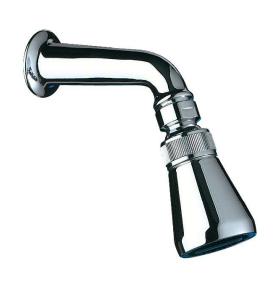

#### **DESCRIPTION**

DELABIE DE711xxx is a traditional type swivel shower with scale proof nozzle for light spray shower. The shower head is available in two sizes; Ø46mm and Ø68mm finished in chrome plated solid brass. Flow rate is 30L/min at 300kPa.

Suitable for showers with low level vandalism where adjustment and comfort is required.