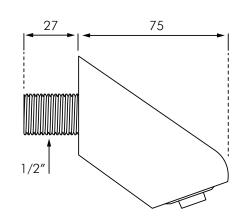

## **DESCRIPTION**

Delabie DE712000CF 'Tonic Jet' is a vandal proof fixed shower head with an adjustable scale-proof nozzle that can be locked in place. Flow rate 10L/min at 300kPa through automatic flow rate regulator. Chrome plated solid brass with invisible anti-rotating blocking screw. Inlet connection M1/2".

#### **INSTALLATION**

- M1/2" water supply connection.
- Fixed with invisible blocking screw.
- Flow rate 10L/min at 300kPa, automatic flow regulator.