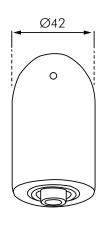

## **DESCRIPTION**

Delabie DE712000CF 'Tonic Jet' is a vandal proof fixed shower head with an adjustable scale-proof nozzle that can be locked in place. Flow rate 10L/min at 300kPa through automatic flow rate regulator. Chrome plated solid brass with invisible anti-rotating blocking screw. Inlet connection M1/2".