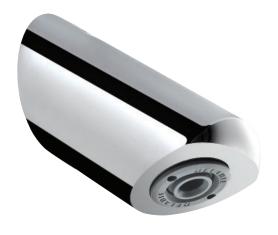

## **DESCRIPTION**

Delabie DE712000CF 'Tonic Jet' is a vandal proof fixed shower head with an adjustable scale-proof nozzle that can be locked in place. Flow rate 10L/min at 300kPa through automatic flow rate regulator. Chrome plated solid brass with invisible anti-rotating blocking screw. Inlet connection M1/2".

Ideal for use in applications requiring a high degree of vandalism protection and water consumption minimisation.