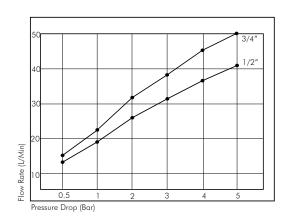

Pressure Differential:

- 1 Bar Max

Flow Rates with 1Bar pressure drop:

1/2" size - 191/min

3/4" size - 231/min

Valve adjustable from 30 - 60°C Valve supplied c/w check valves. Always install with inlet isolators to enable servicing