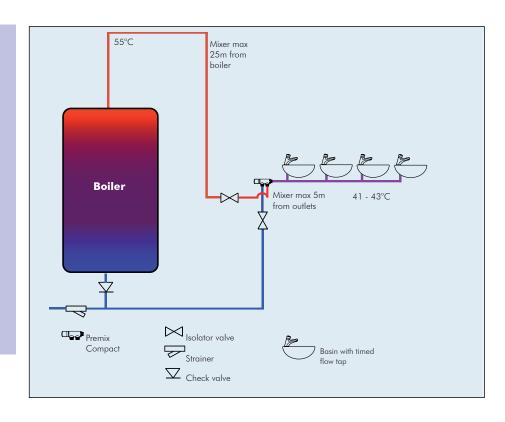

## **PREMIX COMPACT**

The Delabie Premix Compact is designed to provide stable mixed water to sanitary fittings within 5m of the point of discharge. Ideal for washbasins or troughs the Premix Compact is adjustable from  $30^{\circ}\text{C}$  -  $60^{\circ}\text{C}$  and is lockable by the installer to prevent unwarranted adjustment. Ideal range 35 -  $45^{\circ}\text{C}$   $\pm$   $1^{\circ}\text{C}$ 

## **Specifications**

Max Inlet Temp:

- HW - 85°C

- CW - 20°C

Min.Temp Differential:

- 15°C

Pressure range:

- 1 to 5 Bar

Pressure Differential:

- 1 Bar Max

Flow Rates with 1Bar pressure drop:

1/2" size - 191/min

3/4" size - 231/min

Valve adjustable from 30 - 60°C Valve supplied c/w check valves. Always install with inlet isolators to enable servicing