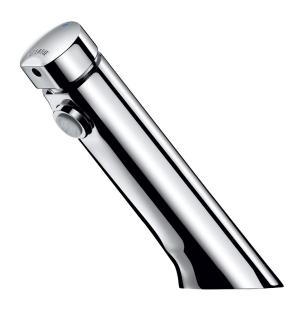

# **DESCRIPTION**

DELABIE DE740500 is a deck mounted time flow basin tap with a soft touch operation. Soft touch operation allows users to press the control with no effort especially children, elderly or people with reduced physical ability. Time flow is ~7 seconds. Flow rate is pre-set at 3L/min at 300kPa. Operating pressure is 100-500kPa, 300kPa is recommended. Chrome-plated solid brass body with tamperproof scale-resistant flow straightener and M1/2" fixing.