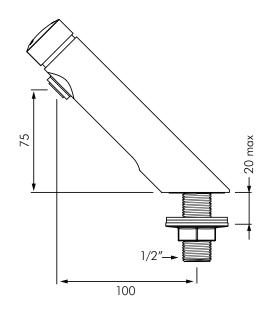

# **INSTALLATION**

- Deck mounted through Ø22mm hole.
- M1/2" water supply connection.
- Fixing by tightening the back-nut.
- For cold or tempered single water supply.
- Maximum Hot water temperature 55°C, recommended tempered supply of ~40°C.
- Flow rate pre-set at 3L/min at 300kPa, adjustable.